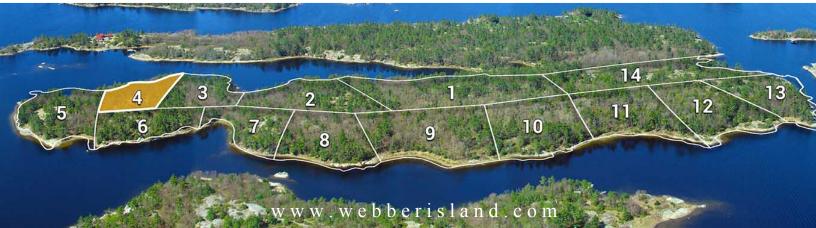

# Lot 4

## 2.59 Acres / 427 ft. of Straight Line Frontage

Lot 4 is approximately 2.6 acres with 469 ft. of shoreline frontage. Relax on the beautiful sandy beach and enjoy the views of the gorgeous shoreline that includes a point with exposed rock and a forested natural setting. The lot is gently elevated and provides deep, calm water for swimming and boating.

#### Webber Island, Southern Georgian Bay

This gorgeous island presents a unique opportunity for you to own property on Georgian Bay. This new project is on the world's largest fresh water Archipelago and has been appropriately designated by UNESCO as a World Biosphere Preserve. It is a rare occasion when island lots become available and rarer still in southern Georgian Bay. Less than two hours from the greater Toronto area, and a short ten minute ride by boat from Honey Harbour. The eastern arm of Webber Island has 14 outstanding lots with over 6500 feet of frontage and is 57 acres in size. Each lot is unique with a variety of elements varying from sheltered harbours, granite outcroppings, and sandy swimming area for your family to enjoy the waters of the Bay. Lots range in size from 2.5 to just under 7 acres with a minimum of 400 feet of frontage, up to 1400 feet. Prices start at \$300,000. Located on the border between the Cognashene and Honey Harbour communities, your family will be afforded the opportunity to join in on a variety of activities available within these two very desirable areas. Splendid sunsets await your arrival on Webber Island, Georgian Bay.